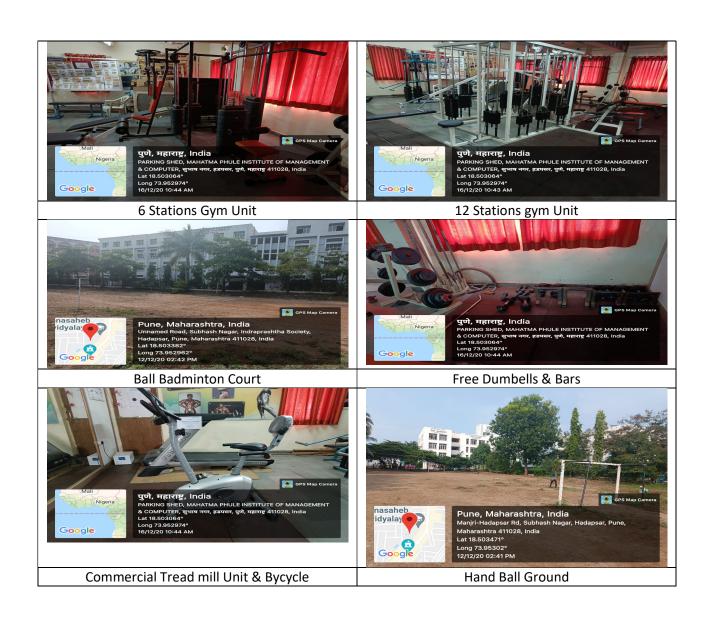

PDEA's

Annasaheb Magar Mahavidyalaya, hadapsar Pune – 28
Infrastructure facilities (Extra–curricular activities)

| S.N. | Particulars                       | Number | area/size    | year of<br>establishment | user rate.              |
|------|-----------------------------------|--------|--------------|--------------------------|-------------------------|
| 1    | Gymkhana ,Indoor games, Gymnasium | 2      | 1800 sqft    | 1971                     | 50 Student<br>per day   |
| 2    | Outdoor games                     | 4      | 33389.65sqft | 1971                     |                         |
| 3    | NSS Room                          | 1      | 200 sq. ft   | 1973                     | 2.5 unit (250)          |
| 4    | NCC Room                          | 1      | 200 sq. ft   | 1973                     | 54 Cadet.               |
| 5    | Cultural Activities<br>Room       | 1      | 1000sq. ft   | 1971                     | 500 Student<br>per year |
| 6    | Auditorium ( Shivaji<br>Hall)     | 1      | 8050 sq. ft  | 2008                     |                         |
| 7    | Communication Skills development  | 1      | 340 sq. ft   | 2007                     | 100                     |
| 8    | Yoga                              | 1      | 590 sq. ft.  | 2010                     | 100                     |

## 4.1.2 The Institution has adequate facilities for cultural activities, sports, games (indoor, outdoor), gymnasium, yoga centre etc.