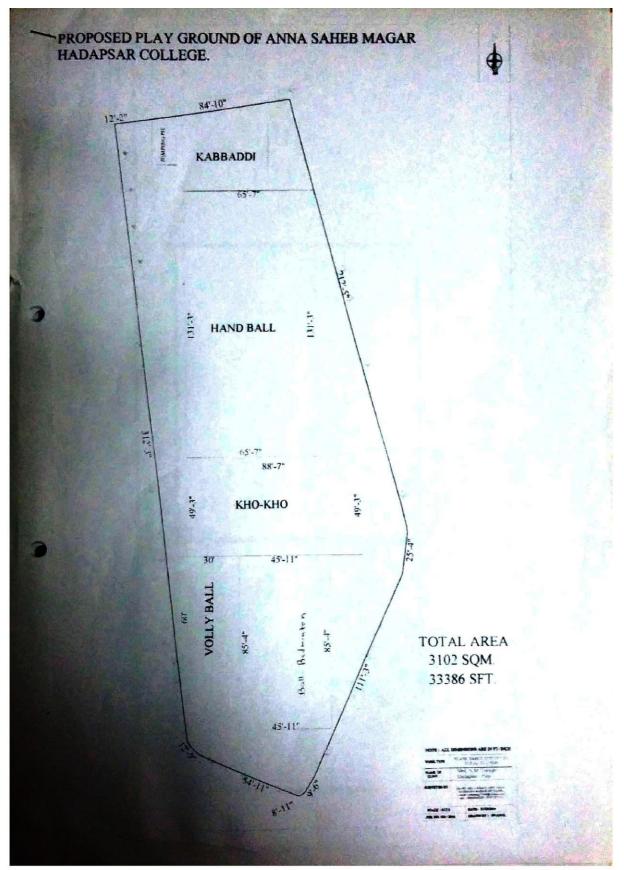

PDEA's

Annasaheb Magar Mahavidyalaya, hadapsar Pune – 28
Infrastructure facilities (Extra–curricular activities)

| S.N. | Particulars                       | Number | area/size    | year of<br>establishment | user rate.              |
|------|-----------------------------------|--------|--------------|--------------------------|-------------------------|
| 1    | Gymkhana ,Indoor games, Gymnasium | 2      | 1800 sqft    | 1971                     | 50 Student<br>per day   |
| 2    | Outdoor games                     | 4      | 33389.65sqft | 1971                     |                         |
| 3    | NSS Room                          | 1      | 200 sq. ft   | 1973                     | 2.5 unit (250)          |
| 4    | NCC Room                          | 1      | 200 sq. ft   | 1973                     | 54 Cadet.               |
| 5    | Cultural Activities<br>Room       | 1      | 1000sq. ft   | 1971                     | 500 Student<br>per year |
| 6    | Auditorium ( Shivaji<br>Hall)     | 1      | 8050 sq. ft  | 2008                     |                         |
| 7    | Communication Skills development  | 1      | 340 sq. ft   | 2007                     | 100                     |
| 8    | Yoga                              | 1      | 590 sq. ft.  | 2010                     | 100                     |

## 4.1.2 The Institution has adequate facilities for cultural activities, sports, games (indoor, outdoor), gymnasium, yoga centre etc.