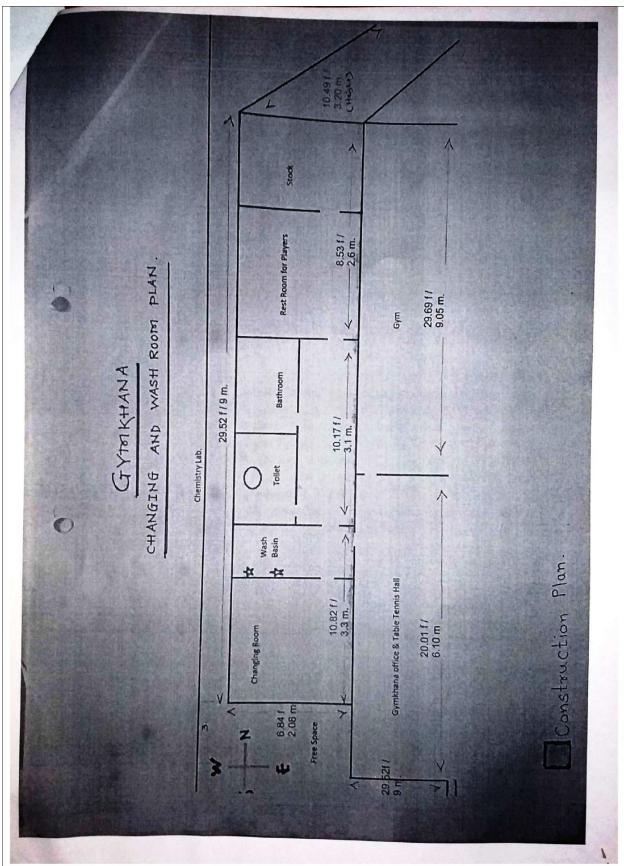

PDEA's

Annasaheb Magar Mahavidyalaya, hadapsar Pune – 28
Infrastructure facilities (Extra–curricular activities)

| S.N. | Particulars                       | Number | area/size    | year of<br>establishment | user rate.              |
|------|-----------------------------------|--------|--------------|--------------------------|-------------------------|
| 1    | Gymkhana ,Indoor games, Gymnasium | 2      | 1800 sqft    | 1971                     | 50 Student<br>per day   |
| 2    | Outdoor games                     | 4      | 33389.65sqft | 1971                     |                         |
| 3    | NSS Room                          | 1      | 200 sq. ft   | 1973                     | 2.5 unit (250)          |
| 4    | NCC Room                          | 1      | 200 sq. ft   | 1973                     | 54 Cadet.               |
| 5    | Cultural Activities<br>Room       | 1      | 1000sq. ft   | 1971                     | 500 Student<br>per year |
| 6    | Auditorium ( Shivaji<br>Hall)     | 1      | 8050 sq. ft  | 2008                     |                         |
| 7    | Communication Skills development  | 1      | 340 sq. ft   | 2007                     | 100                     |
| 8    | Yoga                              | 1      | 590 sq. ft.  | 2010                     | 100                     |

## 4.1.2 The Institution has adequate facilities for cultural activities, sports, games (indoor, outdoor), gymnasium, yoga centre etc.