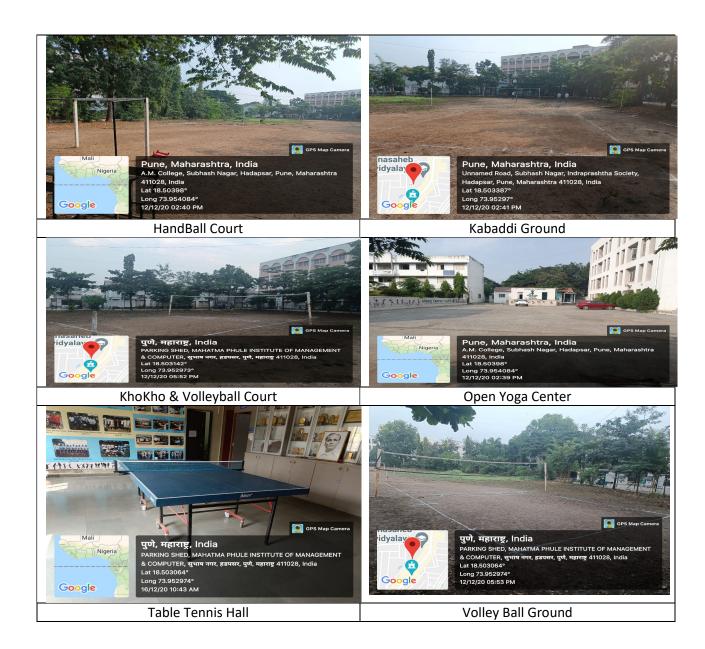

PDEA's

Annasaheb Magar Mahavidyalaya, hadapsar Pune – 28
Infrastructure facilities (Extra–curricular activities)

| S.N. | Particulars                       | Number | area/size    | year of<br>establishment | user rate.              |
|------|-----------------------------------|--------|--------------|--------------------------|-------------------------|
| 1    | Gymkhana ,Indoor games, Gymnasium | 2      | 1800 sqft    | 1971                     | 50 Student<br>per day   |
| 2    | Outdoor games                     | 4      | 33389.65sqft | 1971                     |                         |
| 3    | NSS Room                          | 1      | 200 sq. ft   | 1973                     | 2.5 unit (250)          |
| 4    | NCC Room                          | 1      | 200 sq. ft   | 1973                     | 54 Cadet.               |
| 5    | Cultural Activities<br>Room       | 1      | 1000sq. ft   | 1971                     | 500 Student<br>per year |
| 6    | Auditorium ( Shivaji<br>Hall)     | 1      | 8050 sq. ft  | 2008                     |                         |
| 7    | Communication Skills development  | 1      | 340 sq. ft   | 2007                     | 100                     |
| 8    | Yoga                              | 1      | 590 sq. ft.  | 2010                     | 100                     |

## 4.1.2 The Institution has adequate facilities for cultural activities, sports, games (indoor, outdoor), gymnasium, yoga centre etc.